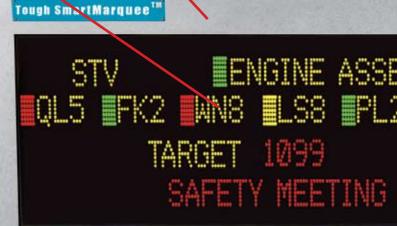

#### **Exclusive**

Tough SmartMarquees with the Intelligence of Toughpanels & Drivers for Most PLCs & Networks

Tough
SmartMarquee
master model
has Uticor's
HMI CPU built-

STV WENGINE ASSEMBLYW WILK

MQL5 WFK2 WANS WLSS WPL2 WPL5 WQL2 WQL1

TARGET 1099 ACTUAL 1065

SAFETY MEETING —2:15 PM

in, allowing the Marquee to perform complex logic while interfacing to two PLC/Network protocols at the

same time. It also allows sending Marquee messages over internet/intranet