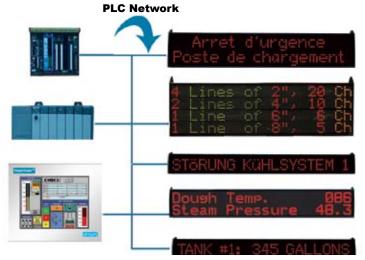

#### **Easy to Apply and Network**

No ladder logic change required when adding a display to communicate Machine/ Process status and alarms to plant floor as long as the data is available in PLC. Network using ASCII (RS422), Ethernet, DeviceNet, DH+/RIO, Mobus RTU, Modbus+, CCLink, DH 485, Modbus TCP/IP, SRTP or Profibus and many other communication protocols.

# Mixed Charcter Heights on the Same Line

Displays mixed character sizes on the same line! Other marquees limit you to use just one character per line, which means you cannot use 2", 4", 6" or 8" charcter sizes on the same line.

#### **Connects to Major PLCs and Networks**

Uticor Tough SmartMarquees connects to Allen Bradley, Modicon, Siemens, Mitsubishi, DH+, Profibus, etc.