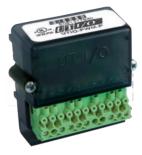

# First HMI with Modular PLC Built-In, Completely Flexible with 26 different I/O Modules

Wide Selection of Digital, Analog &

32, 48, or 64 built-in I/0 Expandable to 2048

4 Analog In, 4 Analog Out 12 bit resolution