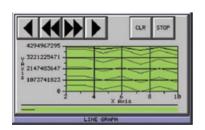

## **Trend Graph / Data Acquisition /**

#### **Scripting**

Track up to 6 variables in one trend graph. Acquire and store data. **Perform** statistical

process control. Scripting allows Logical and Mathematical Operations on PLC data.