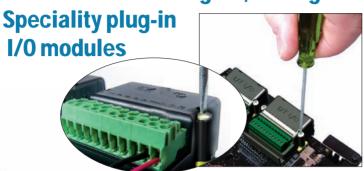

# First HMI with Modular PLC Built-In, Completely Flexible with 26 different I/O Modules

Wide Selection of Digital, Analog &

32, 48, or 64 built-in I/0 Expandable to 2048

4 Analog In, 4 Analog Out 12 bit resolution