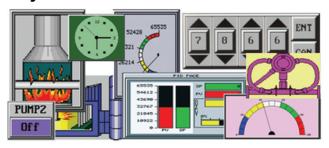

### **Operator Friendly**

Toughpanels have the best looking pre-built as well as multi-state bitmap objects.

# First HMI with Modular PLC Built-In, Completely Flexible with 26 different I/O Modules

Wide Selection of Digital, Analog &

32, 48, or 64 built-in I/0 Expandable to 2048

4 Analog In, 4 Analog Out 12 bit resolution

**Profibus, DeviceNet,**Modbus & Ethernet
Connectivity

One Programming Software, Single Port, Common Database 32 bit Floating point Advanced Math with Log/Trig Functions

**8 Autotuned PID Loops** 

**3 ms Scantime 64KB Memory** 

100 KHz Counter Modules 100 KHz PWM Modules

Most popular in India
"मस्त है": Direct quote from
a large Delhi OEM