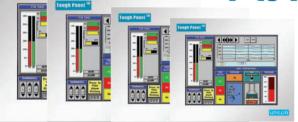

## Tough TouchPLC ™

## **Tough on Heat, Humidity, Dust and Hosedown**

Robust, NEMA 4X, IP66, Class I, Div II, Conformal Coated, Aluminum or Stainless Steel Panels

60°C 95% Humidity 4 yr Warranty

Tough TouchPle 1

Hard surface Touchscreen with built-in **Anti-glare film (0.090" Thick)** 

#### **5 Display Sizes to Choose**

Identical programming and features; you select the size and display most appropriate for the application, without concern for programming changes

**4" to 15" Display** 

## **Exclusive White LED Backlit**

**Displays with High-end brightness (500 Nits for TF)** and Wider viewing angle (60 deg)