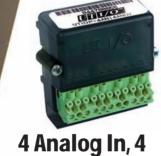

# First HMI with Modular PLC Built-In, Completely Flexible with 26 different I/O Modules

Wide Selection of Digital, Analog &

32, 48, or 64 built-in I/0 Expandable to 2048

4 Analog In, 4 Analog Out 12 bit resolution