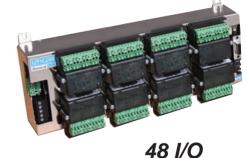

a 4" display with Director Nano or you can get a 15" display with 96 I/O Director or you can get a 15" display even with a 32 I/O Director. All Features such as 3D Graphics, Animation, Alarming, Data Acquisition, Recipe, On-Line programming, Advanced Math cpability, 3ms scan time, Auto-tuned PID, PWM capability, Ethernet communication and of course reliable operation under High Heat and Humidity, remains the same.



**Dual Driver** 

### Remote Monitoring and Control

UTICOF

#### White LED Backlit 100,000 hrs

Tough Panel



Phone +91-80-2319 3305 • www.avg-india.com

**American Automation Products** 

Made for India

## **you Like!** Dedicated or CE OS

Tough TouchPLC ™

96 I/O

64 I/O

### 60°C 95% Humidity 4 yr Warranty



PDF/Video

Conformal Coated

### Advanced Math and Scripting



Tough TouchPLC

On-Line Edit



32 I/O

**PWM/PTO** 



Auto-Tuned PID Loops



32 I/O Jr. or 24 I/O Nano

Tough Series ... keep on ticking चलते रहो ... chalte raho

UTICOR - Tough TouchPLC<sup>™</sup>